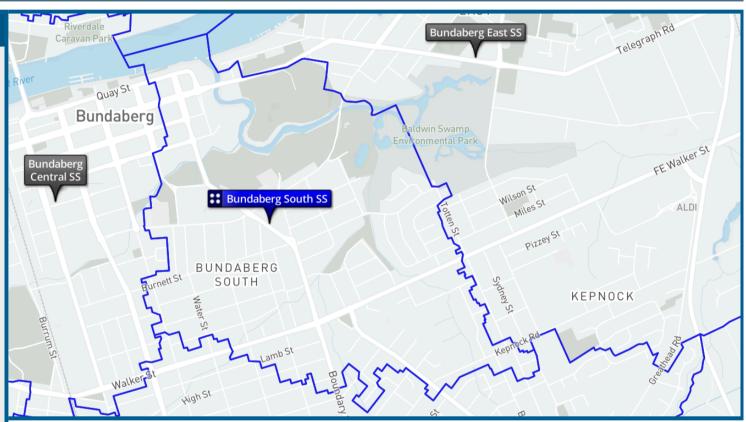

## Prep to Year 6

**Bundaberg South State School** 

Walla Street, Bundaberg South 4670

Phone: (07) 4130 8333

bundabergsouthss.eq.edu.au

Enrolment management plan in force

Indicates that school is enrolment managed

### Please note:

Catchment areas are regularly reviewed and subject to change. For enquiries please contact schoolemp@qed.qld.gov.au